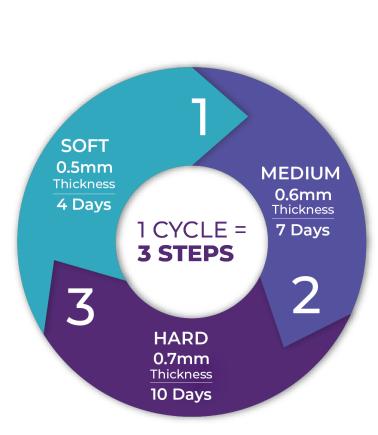

#### What makes us different.

Each cycle is comprised of SOFT to MEDIUM to HARD trays with varying levels of thickness that shift the teeth progressively. Combined with the TrioDim Force™ Technology, TrioClear aligners stay in place with minimal attachments, offering a unique and comfortable solution that improves workflow and saves chair time. Using our clinical simulation software, TrioClear accurately enables you to predict alignment and movement.

### **How TrioClear Works**

Patients will gradually and continuously improve their teeth alignment and smile during treatment by wearing three clear aligners in diverse thicknesses every cycle. Each cycle is comprised of SOFT to MEDIUM to HARD trays with varying levels of thickness that shift the teeth and help each patient achieve their desired smile.