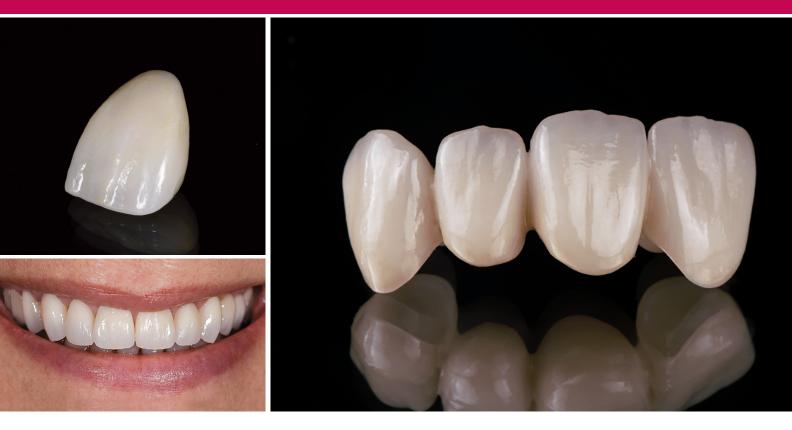

## Modern Dental's IPS e.max<sup>®</sup> ZirCAD<sup>®</sup> Prime delivers premium esthetics and exceptional strength

As the next generation of monolithic ceramics, IPS e.max ZirCAD Prime delivers an unprecedented combination of esthetics and strength. Zirconia durability and innovative gradient technology which provides seamless shade progression, make it an ideal material for single crowns in the smile zone and long-span bridges.

| IPS e.max <sup>®</sup> ZirCAD <sup>®</sup> Prime                    |                                                |
|---------------------------------------------------------------------|------------------------------------------------|
| <b>Cementation:</b> Conventionally cemented                         | Material: Oxide ceramic                        |
| Indications: Single crowns, to 14-unit bridges                      | Flexural strength: 1200 MPa                    |
| <b>Preparations:</b> 0.8 mm for anteriors and 1.0 mm for posteriors | <b>Esthetics:</b> Comparable to glass-ceramics |