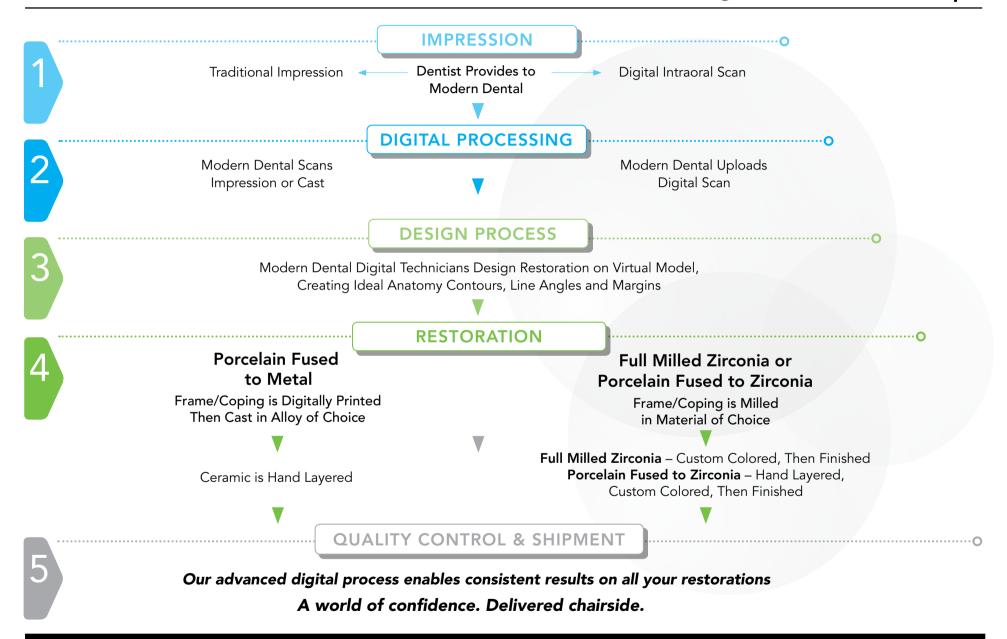

d Ionomer Cement (Fuji-Cem™, RelyX™ Unicem, etc.)

OR Bonding Resin (doubles strength of restoration)

(Vario-Link®, ScotchBond™, etc.)

# Premium Esthetics Monolithic

Conventional Cementation OR Bonding Resin (2x stronger)

Metal Free - natural light transmission

## Inlays/Onlays, Posterior/Implant supported Crowns

### **HYBRIDS**

Lava Ultimate<sup>™</sup> (resin nano-ceramic)



1.5mm depth/clearance/isthmus width

5-6° taper

1mm Rounded Chamfer Margin (360°)

#### Must be resin bonded

(RelyX™ Ultimate Resin Bond w/Scotchbond™ Universal Adhesive, etc.)

#### Monolithic -

one material/nothing fused

Kinder to opposing arch than Ceramics Absorbs chewing forces/less stress

Exceptional Durability

Metal Free - natural light transmission

# Modern Dental Advanced Digital Process Map