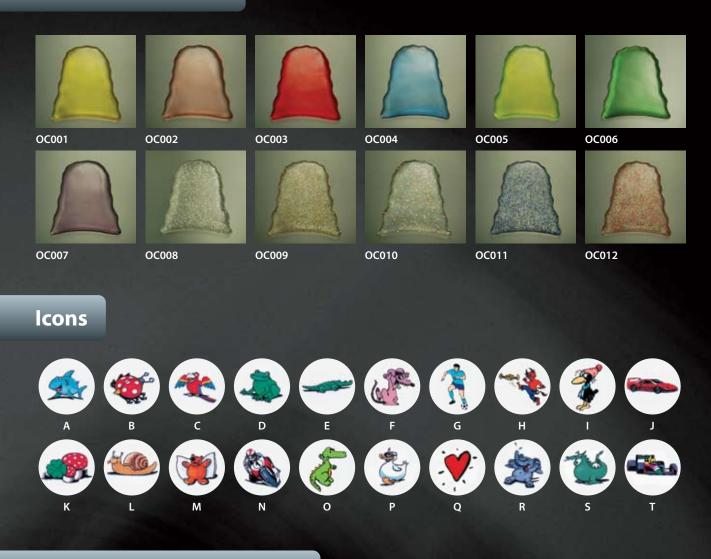

## **Ortho Colour Chart**



## **Mouth Guard Colour Chart**



| Туре         | Thickness                                              | Application                                                                       | Remarks                                        |
|--------------|--------------------------------------------------------|-----------------------------------------------------------------------------------|------------------------------------------------|
| Junior       | 4 mm                                                   | Non-contact sports (junior)                                                       | Gymnastics, Figure Skating, Skateboard         |
| Standard     | 5 mm                                                   | Non-contact sports (adult)