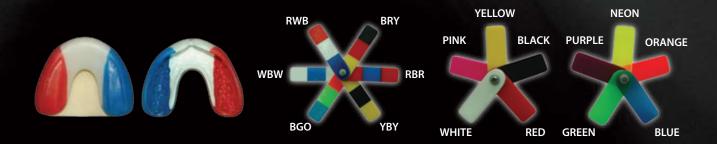

## **Mouth Guard Colour Chart**

| Туре         | Thickness                                              | Application                                                                       | Remarks                                        |
|--------------|--------------------------------------------------------|-----------------------------------------------------------------------------------|------------------------------------------------|
| Junior       | 4 mm                                                   | Non-contact sports (junior)                                                       | Gymnastics, Figure Skating, Skateboard         |
| Standard     | 5 mm                                                   | Non-contact sports (adult)                                                        | Intense Cycling, Rock Climbing, Weight-lifting |
| Senior       | 6 mm                                                   | Sports with some degree of contact                                                | Wakeboarding, Baseball, Squash                 |
|              | 6mm + 3mm at anterior<br>adjusted to correct occlusion | Contact sports where objects with a large surface area may be received by the jaw | Soccor, Basketball, Hockey                     |
| Professional | 6mm + 3mm hard labial insert                           | Heavy contact sport where hard, pointed blows may be received by the jaw          | Rugby, Boxing, Wrestling                       |