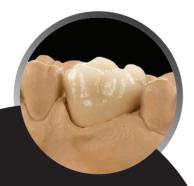

#### Modern PFM Advantages

Each Modern PFM substructure is carefully waxed and designed for excellent strength, utilizing alloys that are certified as biocompatible.

The metal substructures are then handstacked by our highly skilled ceramists and oven fired with premium brand ceramics. The result is optimal fit, excellent strength, and natural esthetics.